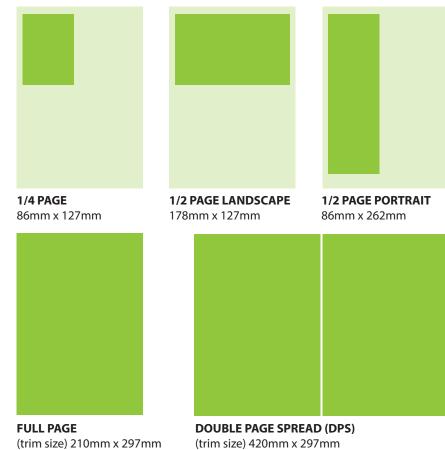

### **ADVERTISING RATES - PRINT**

|                          | 1 ISSUE | 6 ISSUES | 11 ISSUES |
|--------------------------|---------|----------|-----------|
| 1/4 page                 | £700    | £600     | £500      |
| 1/2 page                 | £1,200  | £1,000   | £800      |
| Full page                | £1,800  | £1,600   | £1,400    |
| DPS (double page spread) | £3,000  | £2,800   | £2,600    |
| IFC (inside front cover) | £2,300  | £2,200   | £2,100    |
| IBC (inside back cover)  | £1,900  | £1,800   | £1,700    |
| OBC (outside back cover) | £2,30   | £2,200   | £2,100    |

(bleed size) 216mm x 303mm

(bleed size) 426mm x 303mm