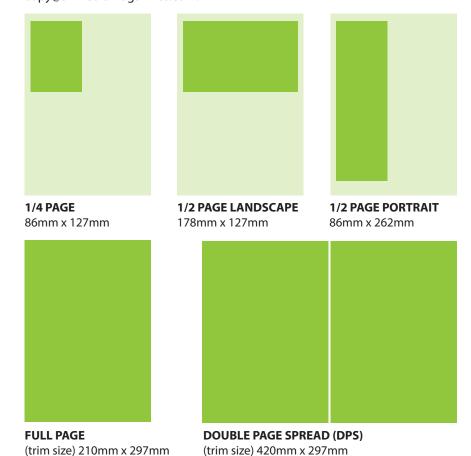

## **ADVERTISING RATES - PRINT**

|                          | 1 ISSUE | 6 ISSUES | 11 ISSUES |
|--------------------------|---------|----------|-----------|
| 1/4 page                 | £700    | £600     | £500      |
| 1/2 page                 | £1,200  | £1,000   | £800      |
| Full page                | £1,800  | £1,600   | £1,400    |
| DPS (double page spread) | £3,000  | £2,800   | £2,600    |
| IFC (inside front cover) | £2,300  | £2,200   | £2,100    |
| IBC (inside back cover)  | £1,900  | £1,800   | £1,700    |
| OBC (outside back cover) | £2,30   | £2,200   | £2,100    |

### **TECHNICAL SPECIFICATION**

(bleed size) 216mm x 303mm

All artwork is required in the form of a PDF, JPEG or TIF file, high resolution 300 dpi, CMYK colour mode. Please make sure all layers/transparencies are flattened, all fonts are embedded and all images are converted to CMYK. Please be aware that a colour variation of up to 15 percent is possible, for which A1 Lighting cannot accept responsibility for. Please send all artwork to copy@a1mediamagazines.com.

(bleed size) 426mm x 303mm